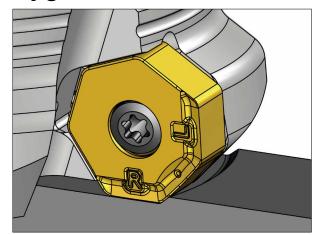

e change (MNL 2020-06), TaeguTec has modified the design of the XNHU 09 wiper insert.

The insert is compatible with three cutter types; screw clamp, screw clamp with shim and wedge clamp.

Refer to the images below for the upgraded insert design.

The upgraded XNHU 09 wiper insert will be supplied after the current stock is phased out. For more information, please contact the product manager.



Sincerely, TaeguTec

Cho-yeo-myeong
Rotating General PM

Sincerely, TaeguTec

Choi-chul-won
Milling Product Manager



### **Upgraded item**





| Dimensions(mm) |      |      |     |     |  |
|----------------|------|------|-----|-----|--|
| IC             | S    | APMX | BS  | BSR |  |
| 18.5           | 6.35 | 1.0  | 7.1 | 250 |  |

## Upgraded insert illustrations when mounted to the cutter







Left hand cutter

### **Compatible cutters**

| Screw type  | Screw type with shim | Wedge type                      |  |
|-------------|----------------------|---------------------------------|--|
| 14D-F45XN09 | 14D-F45XNH09         | 14D-F45XNW09<br>14D-F45XNW09-QC |  |