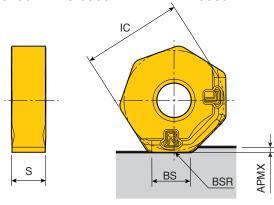

### **Upgraded item**

| Dimensions(mm) |      |      |     |     |  |
|----------------|------|------|-----|-----|--|
| IC             | S    | APMX | BS  | BSR |  |
| 18.5           | 6.35 | 1.0  | 7.1 | 250 |  |