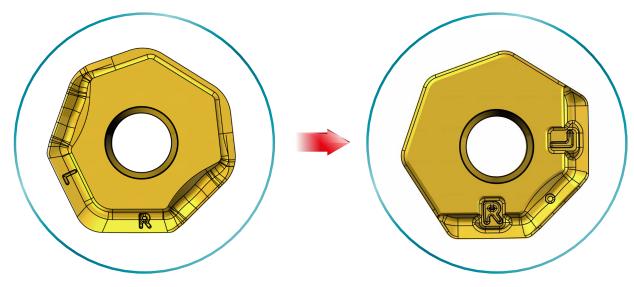

#### **KEY POINT**

TaeguTec's XNHU 09 milling wiper insert design has been upgraded.

Following the introduction of the CHASE-2-HEPTA's cutter pocket shape change (MNL 2020-06), TaeguTec has modified the design of the XNHU 09 wiper insert.

The insert is compatible with three cutter types; screw clamp, screw clamp with shim and wedge clamp.

Refer to the images below for the upgraded insert design.

The upgraded XNHU 09 wiper insert will be supplied after the current stock is phased out. For more information, please contact the product manager.