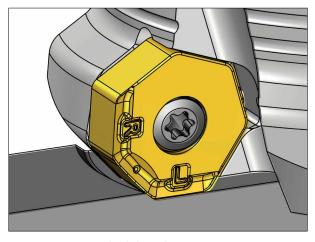

ange (MNL 2020-06), TaeguTec has modified the design of the XNHU 09 wiper insert.

The insert is compatible with three cutter types; screw clamp, screw clamp with shim and wedge clamp.

Refer to the images below for the upgraded insert design.

The upgraded XNHU 09 wiper insert will be supplied after the current stock is phased out. For more information, please contact the product manager.



Sincerely, TaeguTec

Cho-yeo-myeong
Rotating General PM

Sincerely, TaeguTec

Choi-chul-won
Milling Product Manager



### **Upgraded item**





| Dimensions(mm) |      |      |     |     |  |
|----------------|------|------|-----|-----|--|
| IC             | S    | APMX | BS  | BSR |  |
| 18.5           | 6.35 | 1.0  | 7.1 | 250 |  |

## Upgraded insert illustrations when mounted to the cutter







Left hand cutter

### **Compatible cutters**

| Screw type  | Screw type with shim | Wedge type                      |  |
|-------------|----------------------|---------------------------------|--|
| 14D-F45XN09 | 14D-F45XNH09         | 14D-F45XNW09<br>14D-F45XNW09-QC |  |